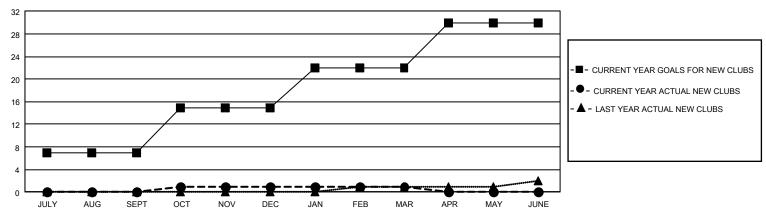

## GMT Constitutional Area 5 - J, Group J

REPORT DOES NOT INCLUDE CLUBS IN UNDISTRICTED AREAS.

| Clubs                        |               |             |               | Members                      |                        |                         |                                                    |  |
|------------------------------|---------------|-------------|---------------|------------------------------|------------------------|-------------------------|----------------------------------------------------|--|
|                              | RESULTS FOR   | R 2020-2021 |               | RESULTS FOR 2020-2021        |                        |                         |                                                    |  |
| QUARTER                      | NEW CLUB GOAL | NEW CLUBS   | DROPPED CLUBS | QUARTER MEME                 | BER GROWTH NET<br>GOAL | MEMBER GROWTH<br>ACTUAL | DROPPED<br>MEMBERS ACTUAL<br>(including transfers) |  |
| JULY/AUG/SEPT<br>OCT/NOV/DEC | 21<br>24      | 0<br>1      | 1<br>2        | JULY/AUG/SEPT<br>OCT/NOV/DEC | 275<br>278             | 653<br>480              | 521<br>475                                         |  |
| JAN/FEB/MAR<br>APR/MAY/JUNE  | 21<br>24      | 0<br>0      | 1<br>0        | JAN/FEB/MAR<br>APR/MAY/JUNE  | 265<br>223             | 313<br>0                | 466<br>0                                           |  |

## GOALS AND ACTUAL NEW CLUBS CUMULATIVE