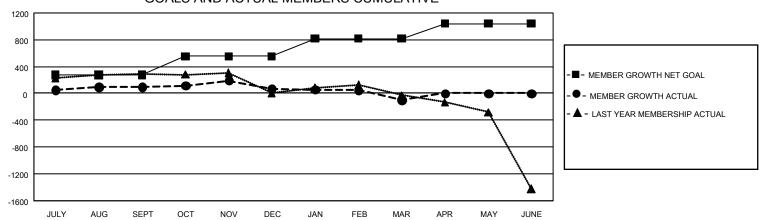

## GMT Constitutional Area 5 - J, Group J

REPORT DOES NOT INCLUDE CLUBS IN UNDISTRICTED AREAS.

| Clubs                        |               |             |               | Members                      |                        |                         |                                                    |  |
|------------------------------|---------------|-------------|---------------|------------------------------|------------------------|-------------------------|----------------------------------------------------|--|
|                              | RESULTS FOR   | R 2020-2021 |               | RESULTS FOR 2020-2021        |                        |                         |                                                    |  |
| QUARTER                      | NEW CLUB GOAL | NEW CLUBS   | DROPPED CLUBS | QUARTER MEME                 | BER GROWTH NET<br>GOAL | MEMBER GROWTH<br>ACTUAL | DROPPED<br>MEMBERS ACTUAL<br>(including transfers) |  |
| JULY/AUG/SEPT<br>OCT/NOV/DEC | 21<br>24      | 0<br>1      | 1<br>2        | JULY/AUG/SEPT<br>OCT/NOV/DEC | 275<br>278             | 653<br>480              | 521<br>475                                         |  |
| JAN/FEB/MAR<br>APR/MAY/JUNE  | 21<br>24      | 0<br>0      | 1<br>0        | JAN/FEB/MAR<br>APR/MAY/JUNE  | 265<br>223             | 313<br>0                | 466<br>0                                           |  |

## GOALS AND ACTUAL MEMBERS CUMULATIVE

| DROPPED CLUBS: 4  |       | 510 CLUBS OF 782 ADDED 1 OR MORE | GENDER DISTRIBUTION             |                 |       |
|-------------------|-------|----------------------------------|---------------------------------|-----------------|-------|
|                   |       | NEW MEMBERS                      | MALE                            | 22,511 (78.55%) |       |
|                   |       |                                  | FEMALE                          | 6,149 (21.45%)  |       |
| DROPPED MEMBERS   |       |                                  |                                 |                 |       |
| DECEASED          | 163   | CLICK HERE FOR CUMULATIVE        | TOTAL FAMILY UNIT MEMBERS       |                 | 8,051 |
| CLUB CANCELLED 22 |       | MEMBERSHIP DATA                  |                                 |                 | 4 000 |
| OTHER             | 1,277 |                                  | FAMILY MEMBERS PAYING HALF DUES |                 | 4,393 |
| TOTAL             | 1,462 |                                  |                                 |                 |       |